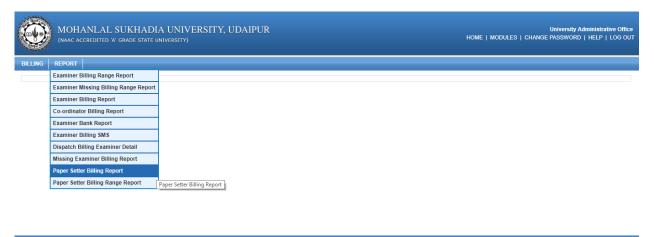

## Metric 2.5.3:

Status of automation of Examination division along with approved Examination Manual/ordinance

<u>User manual of IUMS related with Examination and</u> <u>Results having screenshots reflecting HEI name and name</u> <u>of module</u>