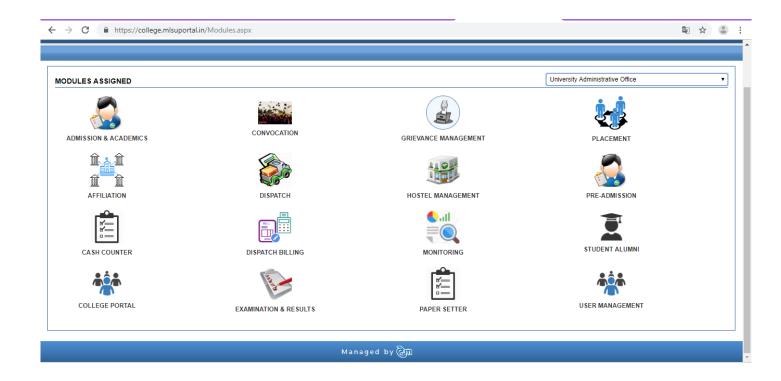

## After successful login Click on Examination & Result Module.

| No. of Concession, No. of Conces | MOHANLAL SUKHA<br>(NAAC ACCREDITED 'A' GRADE STAT | DIA UNIVERSITY, UDAIPUR<br>fe university) |                       | University Administrative Office<br>HOME   MODULES   CHANGE PASSWORD   HELP   LOG OUT |
|--------------------------------------------------------------------------------------------------------------------------------------------------------------------------------------------------------------------------------------------------------------------------------------------------------------------------------------------------------------------------------------------------------------------------------------------------------------------------------------------------------------------------------------------------------------------------------------------------------------------------------------------------------------------------------------------------------------------------------------------------------------------------------------------------------------------------------------------------------------------------------------------------------------------------------------------------------------------------------------------------------------------------------------------------------------------------------------------------------------------------------------------------------------------------------------------------------------------------------------------------------------------------------------------------------------------------------------------------------------------------------------------------------------------------------------------------------------------------------------------------------------------------------------------------------------------------------------------------------------------------------------------------------------------------------------------------------------------------------------------------------------------------------------------------------------------------------------------------------------------------------------------------------------------------------------------------------------------------------------------------------------------------------------------------------------------------------------------------------------------------------|---------------------------------------------------|-------------------------------------------|-----------------------|---------------------------------------------------------------------------------------|
|                                                                                                                                                                                                                                                                                                                                                                                                                                                                                                                                                                                                                                                                                                                                                                                                                                                                                                                                                                                                                                                                                                                                                                                                                                                                                                                                                                                                                                                                                                                                                                                                                                                                                                                                                                                                                                                                                                                                                                                                                                                                                                                                | MODULES ASSIGNED                                  | COLLEGE PORTAL                            | EXAMINATION & RESULTS | University Administrative Office                                                      |
|                                                                                                                                                                                                                                                                                                                                                                                                                                                                                                                                                                                                                                                                                                                                                                                                                                                                                                                                                                                                                                                                                                                                                                                                                                                                                                                                                                                                                                                                                                                                                                                                                                                                                                                                                                                                                                                                                                                                                                                                                                                                                                                                | AFFILIATION                                       | DISPATCH<br>DISPATCH BILLING              | MONITORING            | USER MANAGEMENT                                                                       |