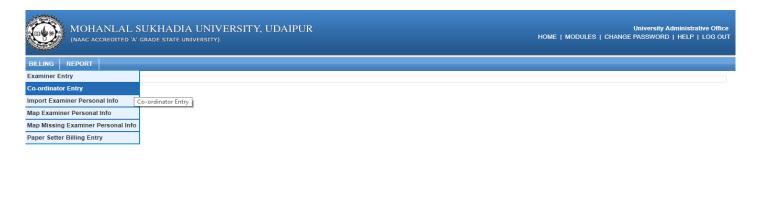

## Metric 2.5.3:

Status of automation of Examination division along with approved Examination Manual/ordinance

<u>User manual of IUMS related with Examination and</u> <u>Results having screenshots reflecting HEI name and name</u> <u>of module</u>